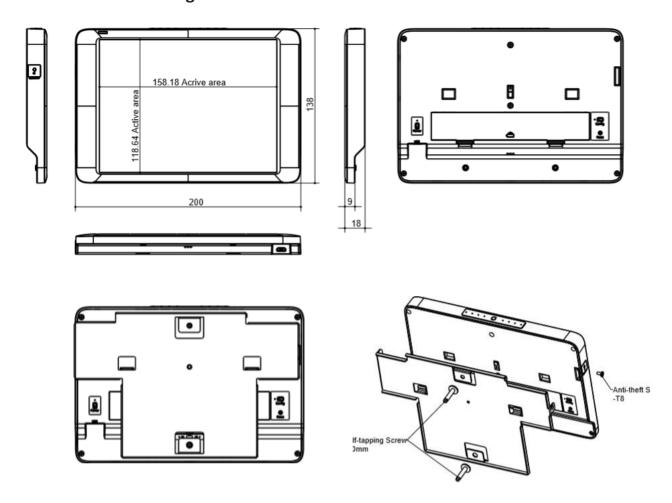

#### **Specifications**

| Dimensions                   | LxWxH                    | 200 x 138 x 18 (mm)                                       |
|------------------------------|--------------------------|-----------------------------------------------------------|
| Difficusions                 | Wi-Fi                    | 802.11 b/g/n 2.4GHz                                       |
| WLAN                         |                          | i                                                         |
|                              | Personal Security mode:  | WEP / WPA / WPA2                                          |
|                              | Enterprise Security mode | EAP-TLS / EAP-TLS with MSCHAPv2 / EAP-PEAP with MSCHAPv2  |
| Display                      | Size                     | 7.8 inch Electronic Paper Display                         |
|                              | Resolution               | 1872 (H) × 1404(V) pixels / 300 DPI                       |
|                              | Active Area              | 118.64 x 158.18 mm                                        |
|                              | Color                    | Black / White, 16 level grey scale                        |
| Power Input                  | Battery type             | 6 x AAA batteries                                         |
|                              | Power requirement        | Input 5V/2A with Micro USB                                |
| Indicator                    | Status indicator         | Green/Amber                                               |
|                              | Power                    | Switch                                                    |
| Control Buttons/<br>Switches | Data update              | Button                                                    |
|                              | Factory reset            | Button                                                    |
|                              | Configuration            | Switch                                                    |
| Enclosure                    | Resin type               | PC, Antimicrobial                                         |
| Software                     | EPD Software Suite       | Device configurator tools (Windows Program / Android APP) |
|                              |                          | EPD server (Management center & API service)              |
|                              |                          | Communication center                                      |
| Environment                  | Operation                | +10~+40 degree                                            |
|                              | Storage                  | -10~+50 degree                                            |
|                              | Waterproof               | IP22 Front                                                |
| Certification                |                          | FCC Part 15B, NCC LP0002, CE, RoHS Compliance             |

#### **Dimension and Mounting**