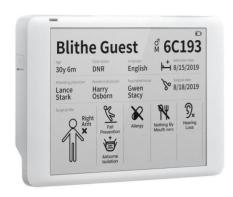

#### **KEY FEATURES**

CE F©

- Black/White 7.8 inch E-Paper Display
- 2.4GHz Wi-Fi
- 6 x AAA Battery
- Antimicrobial Enclosure
- IP22 Waterproof Front

PID-1000S E-Paper display is designed specifically for hospital applications, including bedside patient information display and room information display. Digitization of patient care is going to provide simple, clear, and easy-to-ready care information to assist nursing staff to communicate with accompanying family members and jointly improve the quality of care. It can also display a reminder of infection control information and patient privacy requirement. The display which is capable to display images at 2-16 gray levels (monochrome) has extremely low power consumption to support 6~8 months' power on sustaining. Moreover, the design of the product it has antimicrobial, antiscratch, waterproof so that it provides friendly user behavior and enhances the quality of the healthcare environment.